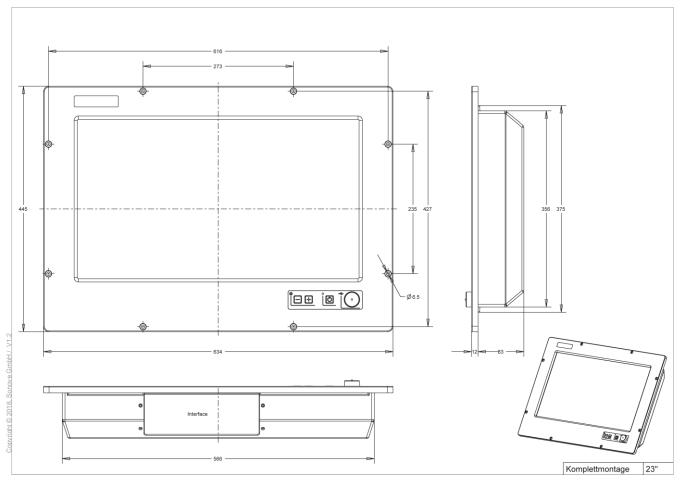

## drawings and order informations

#### Order information

| Marine Monitor 20 |              |                                                                                    |
|-------------------|--------------|------------------------------------------------------------------------------------|
| MM23 Glass DC     | 580.xx2.0000 | Marine Monitor MM23, 23" TFT, antireflex glass, without Touch, Power supply 24VDC  |
| MM23 RT DC        | 585.xx2.0000 | Marine Monitor MM23, 23" TFT, resistive Touch,<br>Power supply 24VDC               |
| MM23 Glass AC     | 580.xx1.0000 | Marine Monitor MM23, 23" TFT, antireflex glass, without Touch, Power supply 230VAC |
| MM23 RT AC        | 585.xx1.0000 | Marine Monitor MM23, 23" TFT, resistive Touch, Power supply 230VAC                 |