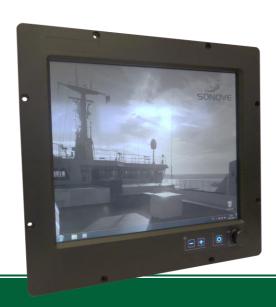

## **MM23 Marine Monitor**

The Marine Monitor MM23 satisfies the requirements of high quality graphical user interface for vessels and other marine applications. As you would expect it is fully certified by DNV and GL. The MM series is available with antireflex glass or with resistive touch screen in the widescreen 16:9 display size suitable for marine applications. Multi-video-input, DC or AC power supply and front side data inputs allows flexible usage.

The brilliant display with LED backlight is dimmable down to 0 and fulfills the requirements of EN 60945 for bridge use

### **Technical Data MM23**

23" TFT Display in widescreen 16:9, resolution 1920 x 1080, brightness: 300 cd, LED Backlight, contrast 1000:1 antireflex glass / resistive touch IP65 Front, iP40 back

Video In: VGA, DVI, S-Video, Composite