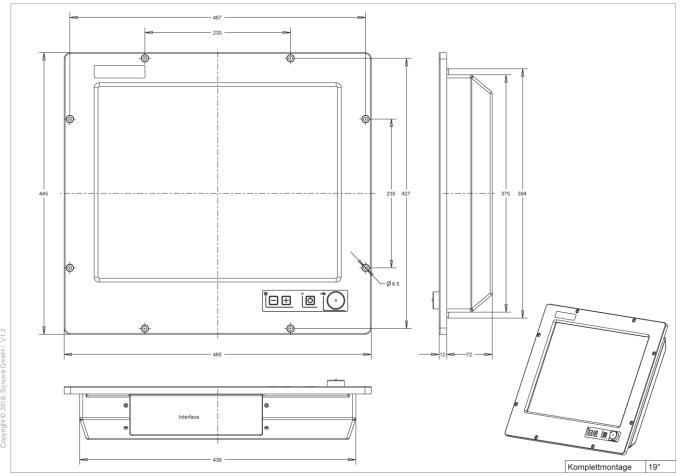

## **MM19**

### drawings and order informations

#### Order information

| Marine Monitor 19 |              |                                                                                    |
|-------------------|--------------|------------------------------------------------------------------------------------|
| MM19 Glass DC     | 560.xx2.0000 | Marine Monitor MM19, 19" TFT, antireflex glass, without Touch, Power supply 24VDC  |
| MM19 RT DC        | 565.xx2.0000 | Marine Monitor MM19, 19" TFT, resistive Touch,<br>Power supply 24VDC               |
| MM19 Glass AC     | 560.xx1.0000 | Marine Monitor MM19, 19" TFT, antireflex glass, without Touch, Power supply 230VAC |
| MM19 RT AC        | 565.xx1.0000 | Marine Monitor MM19, 19" TFT, resistive Touch,<br>Power supply 230VAC              |