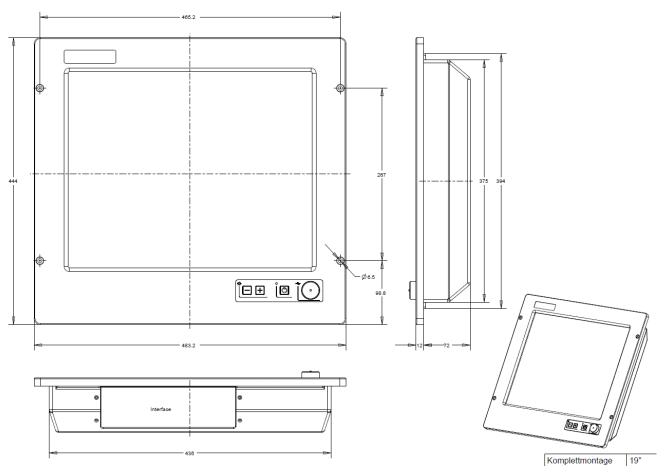

# SONOVE

## MM19 4HF drawings and order informations

#### Order information

| Marine Monitor 19 |              |                                                                                    |
|-------------------|--------------|------------------------------------------------------------------------------------|
| MM19 Glass DC 4HF | 560.xx2.9000 | Marine Monitor MM19, 19" TFT, antireflex glass, without Touch, Power supply 24VDC  |
| MM19 RT DC 4HF    | 565.xx2.9000 | Marine Monitor MM19, 19" TFT, resistive Touch,<br>Power supply 24VDC               |
| MM19 Glass AC 4HF | 560.xx1.9000 | Marine Monitor MM19, 19" TFT, antireflex glass, without Touch, Power supply 230VAC |
| MM19 RT AC 4HF    | 565.xx1.9000 | Marine Monitor MM19, 19" TFT, resistive Touch,<br>Power supply 230VAC              |