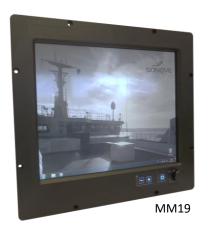

### MM19 (4HF) Marine Monitor

The Marine Monitor MM19 satisfies the requirements of high quality graphical user interface for vessels and other marine applications. As you would expect it is fully certified by DNV and GL. The MM series is available with antireflex glass or with resistive touch screen in the classical 5:4 display size suitable for marine applications. Multi-video-input, DC or AC power supply and front side data inputs allows flexible usage.

The brilliant display with LED backlight is dimmable down to 0 and fulfills the requirements of EN 60945 for bridge use

#### Technical Data MM19 (4HF)

19" TFT Display in classical 5:4, resolution 1280 x 1024, brightness: 300 cd, LED Backlight, contrast 1000:1 antireflex glass / resistive touch IP65 Front, iP40 back

Video In: VGA, DVI, S-Video, Composite

Multi video In functions, e.g. Picture in Picture

4 USB, 2 available at the front

Power supply: 24 VDC / 230 VAC,

Temp. -15°C to +55°C

Type Approvals: DNV GL

Tested acc. to EN 60945