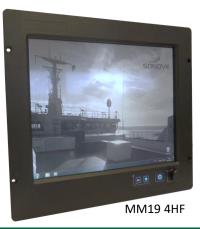

## MM19 4HF drawings and order informations

#### Order information

| Marine Monitor 19 |              |                                                                                    |
|-------------------|--------------|------------------------------------------------------------------------------------|
| MM19 Glass DC 4HF | 560.xx2.9000 | Marine Monitor MM19, 19" TFT, antireflex glass, without Touch, Power supply 24VDC  |
| MM19 RT DC 4HF    | 565.xx2.9000 | Marine Monitor MM19, 19" TFT, resistive Touch,<br>Power supply 24VDC               |
| MM19 Glass AC 4HF | 560.xx1.9000 | Marine Monitor MM19, 19" TFT, antireflex glass, without Touch, Power supply 230VAC |
| MM19 RT AC 4HF    | 565.xx1.9000 | Marine Monitor MM19, 19" TFT, resistive Touch,<br>Power supply 230VAC              |