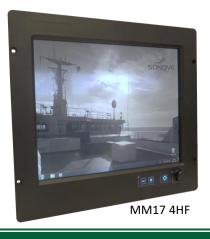

## MM17 4HF drawings and order informations

### Technical Data MM17 (4HF)

17" TFT Display in classical 5:4, resolution 1280 x 1024, brightness: 300 cd, LED Backlight, contrast 1000:1 antireflex glass / resistive touch IP65 Front, iP40 back

Video In: VGA, DVI, S-Video, Composite