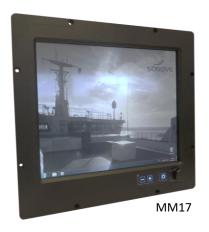

## MM17 (4HF) Marine Monitor

The Marine Monitor MM17 satisfies the requirements of high quality graphical user interface for vessels and other marine applications. As you would expect it is fully certified by DNV and GL. The MM series is available with antireflex glass or with resistive touch screen in the classical 5:4 display size suitable for marine applications. Multi-video-input, DC or AC power supply and front side data inputs allows flexible usage.

The brilliant display with LED backlight is dimmable down to 0 and fulfills the requirements of EN 60945 for bridge use

### Technical Data MM17 (4HF)

17" TFT Display in classical 5:4, resolution 1280 x 1024, brightness: 300 cd, LED Backlight, contrast 1000:1 antireflex glass / resistive touch IP65 Front, iP40 back

Video In: VGA, DVI, S-Video, Composite