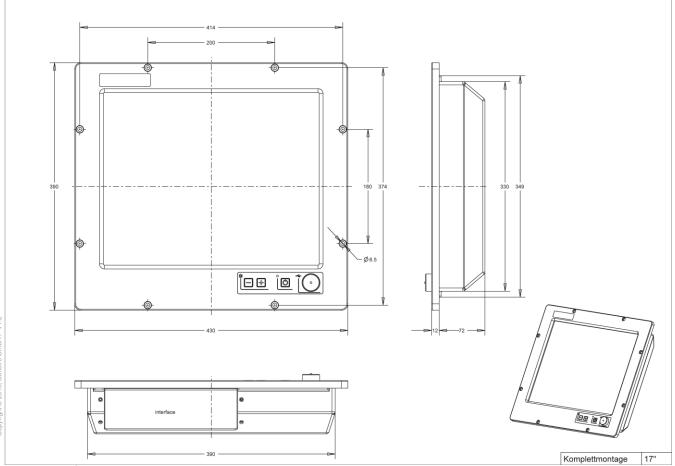

## drawings and order informations

Order information

| Marine Monitor 17 |              |                                                                                    |
|-------------------|--------------|------------------------------------------------------------------------------------|
| MM17 Glass DC     | 550.xx2.0000 | Marine Monitor MM17, 17" TFT, antireflex glass, without Touch, Power supply 24VDC  |
| MM17 RT DC        | 555.xx2.0000 | Marine Monitor MM17, 17" TFT, resistive Touch,<br>Power supply 24VDC               |
| MM17 Glass AC     | 550.xx1.0000 | Marine Monitor MM17, 17" TFT, antireflex glass, without Touch, Power supply 230VAC |
| MM17 RT AC        | 555.xx1.0000 | Marine Monitor MM17, 17" TFT, resistive Touch,<br>Power supply 230VAC              |