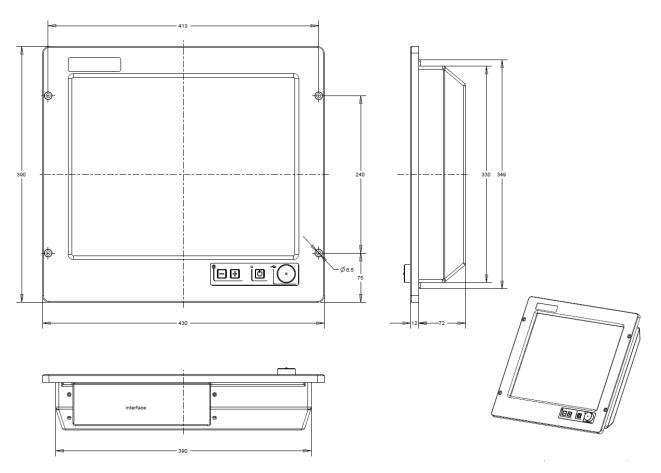

#### Order information

| Marine Monitor 17 |              |                                                                                    |
|-------------------|--------------|------------------------------------------------------------------------------------|
| MM17 Glass DC 4HF | 550.xx2.9000 | Marine Monitor MM17, 17" TFT, antireflex glass, without Touch, Power supply 24VDC  |
| MM17 RT DC 4HF    | 555.xx2.9000 | Marine Monitor MM17, 17" TFT, resistive Touch,<br>Power supply 24VDC               |
| MM17 Glass AC 4HF | 550.xx1.9000 | Marine Monitor MM17, 17" TFT, antireflex glass, without Touch, Power supply 230VAC |
| MM17 RT AC 4HF    | 555.xx1.9000 | Marine Monitor MM17, 17" TFT, resistive Touch, Power supply 230VAC                 |