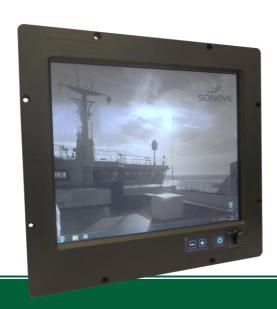

### **MM15 Marine Monitor**

The Marine Monitor MM20 satisfies the requirements of high quality graphical user interface for vessels and other marine applications. As you would expect it is fully certified by DNV and GL. The MM series is available with antireflex glass or with resistive touch screen in the classical 4:3 display size suitable for marine applications. Multi-video-input, DC or AC power supply and front side data inputs allows flexible usage.

The brilliant display with LED backlight is dimmable down to 0 and fulfills the requirements of EN 60945 for bridge use

### **Technical Data MM15**

15" TFT Display in classical 4:3, resolution 1600 x 1200, brightness: 350 cd, LED Backlight, contrast 1000:1 antireflex glass / resistive touch IP65 Front, iP40 back

Video In: VGA, DVI, S-Video, Composite