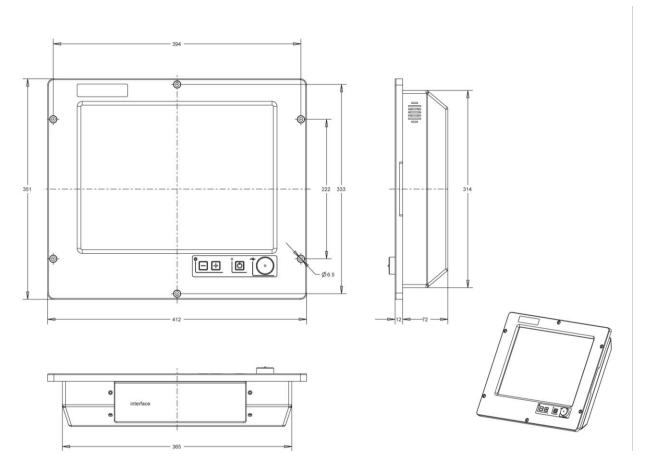

## MM15 drawings and order informations

### **Technical Data MM15**

15" TFT Display in classical 4:3, resolution 1600 x 1200, brightness: 350 cd, LED Backlight, contrast 1000:1 antireflex glass / resistive touch IP65 Front, iP40 back

Video In: VGA, DVI, S-Video, Composite